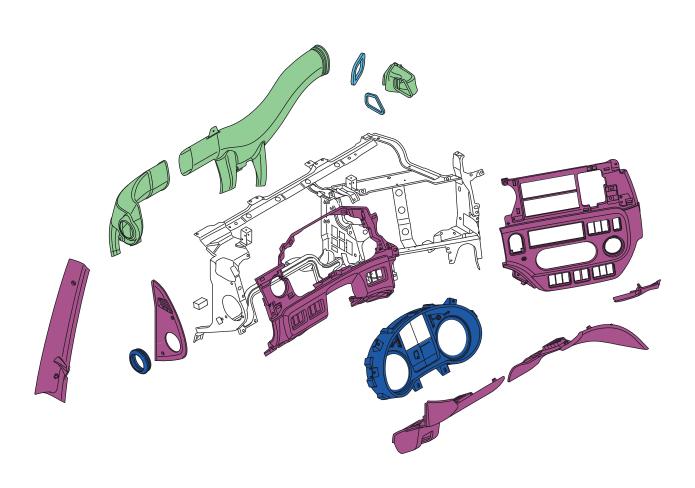

### CF DASHBOARD DRIVER SIDE

ABS

ASA/ASA PC

Cotton fiber

Other

PA

PE

PET

PF

**PMMA** 

POM

PP

PUR

PVC