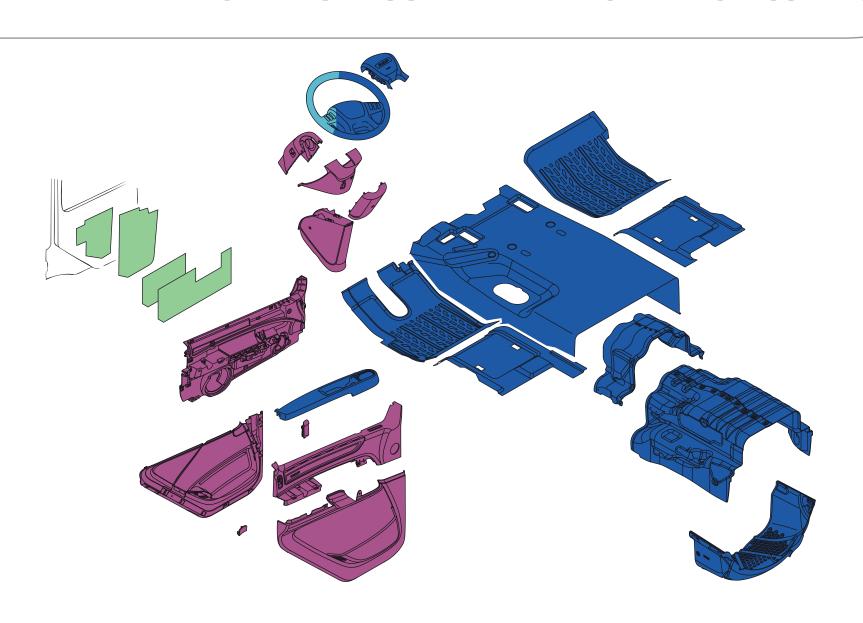

### CF MATS - DOOR PANEL - ENGINE ENCAPSULATION

ABS

ASA/ASA PC

Cotton fiber

Other

PA

PE

PET