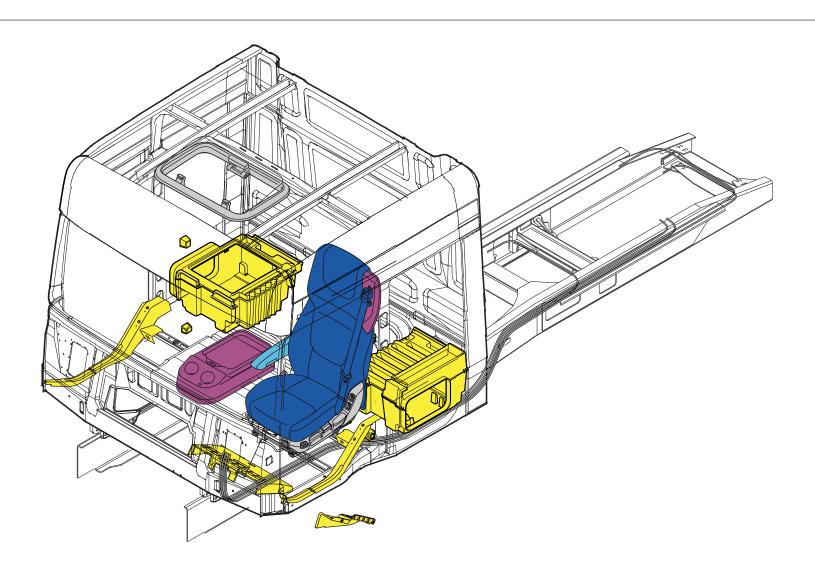

#### CF INTERIOR - ROOF HATCH - BRAKE LINES

ABS

ASA/ASA PC

Cotton fiber

Other

PA

PE

PET