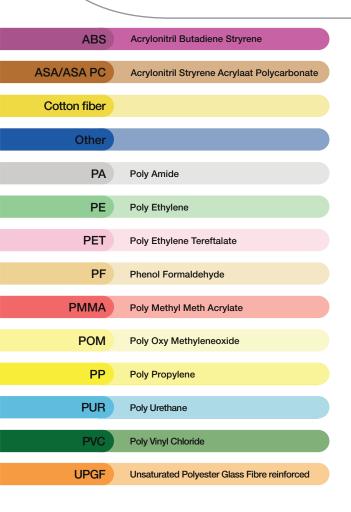

Clearly, trucks are mainly built out of metal parts and metal, by its very nature, is easy to recycle. However, more and more plastics are being introduced into the commercial vehicle industry. The majority of plastics can also be easily recycled, so long as a clear identification of the material type is provided. All plastic parts used in the production plant are therefore issued with a separate material code, to identify the exact plastic type.

On the basis of this material code, service engineers of dealers and recycling companies will be able to sort and segregate plastic waste, ensuring suitability for reprocessing.

For ease of sorting, DAF Trucks has prepared an inventory of plastic parts introduced in its vehicles and has listed them in Guides for Sorting Plastic Parts. In order to assist in the identification of all parts, each plastic type in these guides has been issued its own unique colour code. As a result, it is no longer necessary to check each individual part for material codes.